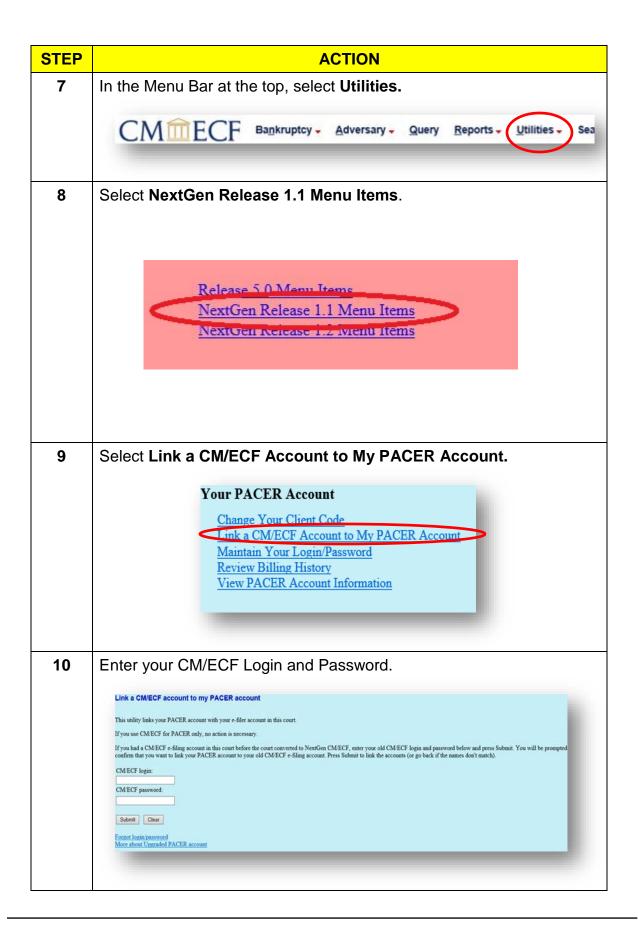

## Link Your PACER & CM/ECF Account

Once the court implements NextGen, your Upgraded PACER account must be linked to your CM/ECF filing account to create one Central Sign-On Account. This will only have to be done once. Below are the steps to link your PACER and CM/ECF Accounts.