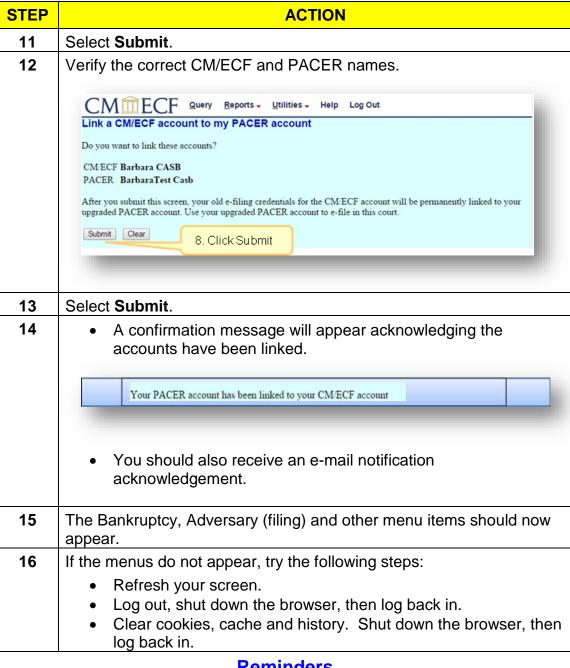

## Link Your PACER & CM/ECF Account

Once the court implements NextGen, your Upgraded PACER account must be linked to your CM/ECF filing account to create one Central Sign-On Account. This will only have to be done once. Below are the steps to link your PACER and CM/ECF Accounts.

## Reminders

- You will now use your PACER Username and Password to login to both PACER and CM/ECF.
- Remember this is a one-time process for MTB NextGen.
- You will need to complete this process for any additional NextGen Court you wish to e-file.
- For non-NextGen Courts, continue accessing CM/ECF via the Court's website.