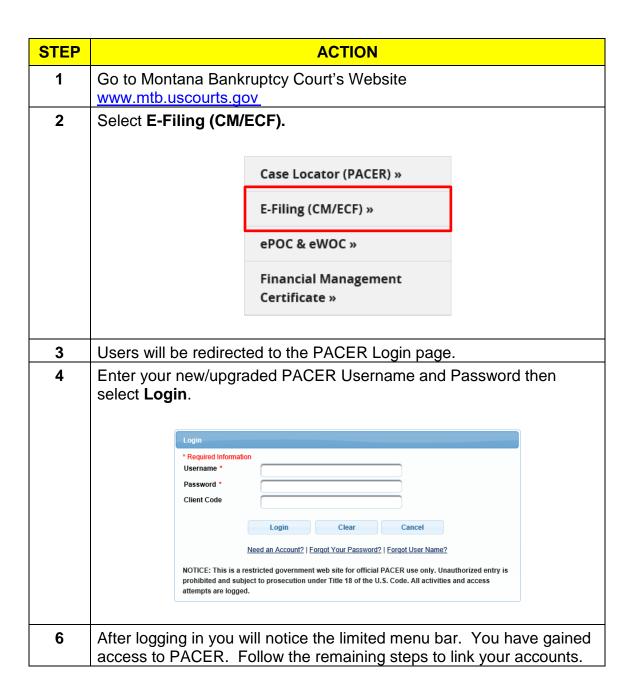

## Link Your PACER & CM/ECF Account

Once the court implements NextGen, your Upgraded PACER account must be linked to your CM/ECF filing account to create one Central Sign-On Account. This will only have to be done once. Below are the steps to link your PACER and CM/ECF Accounts.